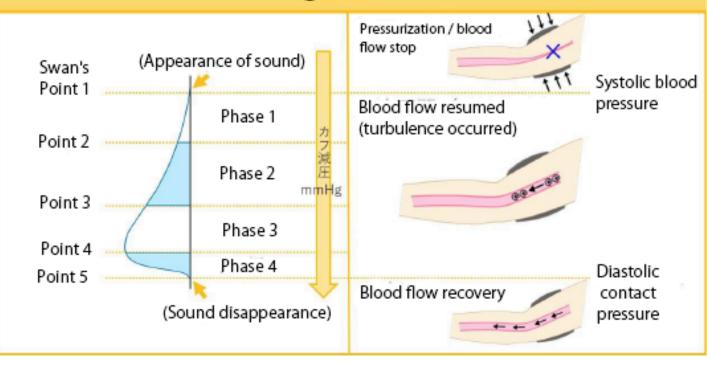

# Korotkoff sound generation mechanism

Auscultation portal site https://3sportal.telemedica.co.jp/