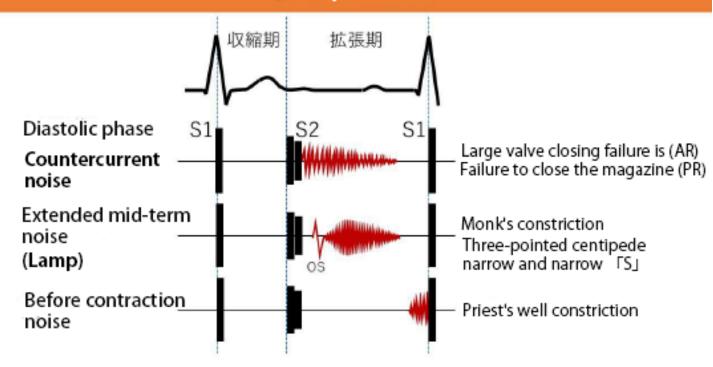

## Auscultation portal site that can be used for free

## Auscultation member recruitment



- 1. Listen to heart sounds, lung sounds and bowel sounds for free
- 2. More than 50 types are posted
- **3.** Please listen to realistic sounds with earphones

#### Supervision

Heart Sound Dr. Kazuoka Public corporation clinical cardiology education and research Lung sound Saratani Takeshi Ken Kyorin University Department of Respiratory Medicine

Press the sound playback button on the following page and proceed to membership registration



Auscultation portal site https://3sportal.telemedica.co.jp/



#### Heart Sound Library



#### Normal heart sounds, 16 heart murmurs



# Extended period noise



#### Lung sound library ///////



### Normal breathing sound, 20 types of side noise

| Lungs | Case fine crackles  Dr. Yuko Komase, St. Marianna University School of Me West Hospital | more<br>edicine | > | <b>•</b> | 00:00 / 00:00 |
|-------|-----------------------------------------------------------------------------------------|-----------------|---|----------|---------------|
| Lungs | Case wheezes Dr. Yuko Komase, St. Marianna University School of Me West Hospital        | more<br>edicine | > | •        | 00:00/00:00   |
| Lungs | Case rhonchi Dr. Yuko Komase, St. Marianna University School of Me West Hospital        | more<br>edicine | > | •        | 00:00 / 00:00 |
| Lungs | Case rhonchi Dr. Yuko Komase, St. Marianna University School of Me West Hospital        | more<br>edicine