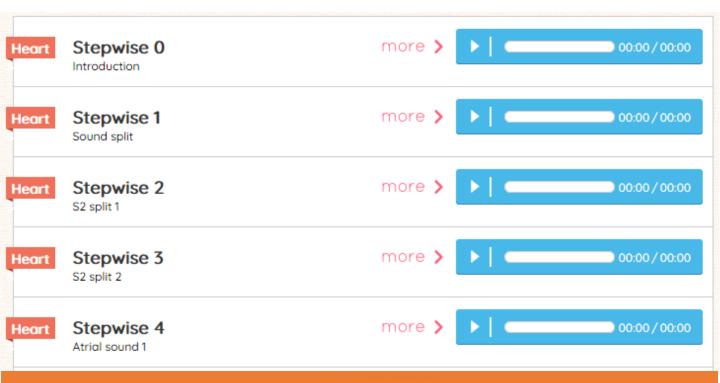

## Auscultation portal site that can be used for free

## Auscultation member recruitment



- 1. Listen to heart sounds, lung sounds and bowel sounds for free
- 2. More than 50 types are posted
- **3.** Please listen to realistic sounds with earphones

#### Supervision

Heart Sound Dr. Kazuoka Public corporation clinical cardiology education and research Lung sound Saratani Takeshi Ken Kyorin University Department of Respiratory Medicine

Press the sound playback button on the following page and proceed to membership registration



Auscultation portal site https://3sportal.telemedica.co.jp/



#### Heart Sound Library



#### Normal heart sounds, 16 heart murmurs



# Extended period noise



#### Lung sound library ///////



### Normal breathing sound, 20 types of side noise

| Lungs | Case fine crackles  Dr. Yuko Komase, St. Marianna University School of Me West Hospital | more<br>edicine | > | <b>•</b> | 00:00 / 00:00 |
|-------|-----------------------------------------------------------------------------------------|-----------------|---|----------|---------------|
| Lungs | Case wheezes Dr. Yuko Komase, St. Marianna University School of Me West Hospital        | more<br>edicine | > | •        | 00:00/00:00   |
| Lungs | Case rhonchi Dr. Yuko Komase, St. Marianna University School of Me West Hospital        | more<br>edicine | > | •        | 00:00 / 00:00 |
| Lungs | Case rhonchi Dr. Yuko Komase, St. Marianna University School of Me West Hospit