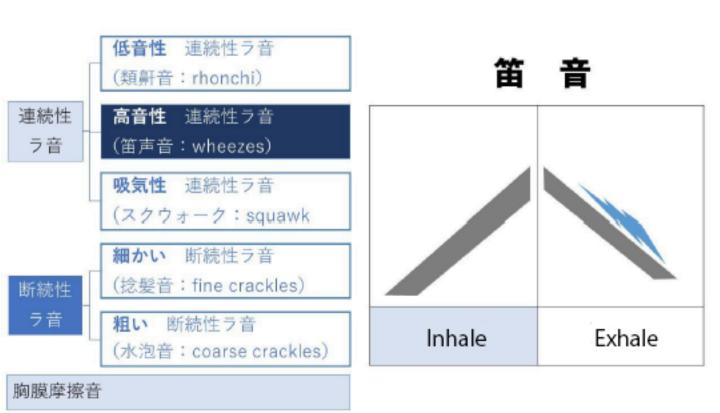

### Normal breathing sound, 20 types of side noise

| Lungs | Case fine crackles  Dr. Yuko Komase, St. Marianna University School of Me West Hospital | more<br>edicine | > | <b>•</b> | 00:00 / 00:00 |
|-------|-----------------------------------------------------------------------------------------|-----------------|---|----------|---------------|
| Lungs | Case wheezes Dr. Yuko Komase, St. Marianna University School of Me West Hospital        | more<br>edicine | > | •        | 00:00/00:00   |
| Lungs | Case rhonchi Dr. Yuko Komase, St. Marianna University School of Me West Hospital        | more<br>edicine | > | •        | 00:00 / 00:00 |
| Lungs | Case rhonchi Dr. Yuko Komase, St. Marianna University School of Me West Hospital        | more<br>edicine | > | <b>•</b> | 00:00 / 00:00 |